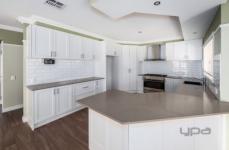

- ? Remaining bedrooms with built in robes
- ? Study with internal access from the garage
- ? Separate formal lounge & dining room
- ? Large open plan kitchen/meals/family area
- ? 900mm stainless steel appliances, dishwasher & Caesar stone benchtops
- ? Ducted heating & Evaporative Cooling
- ? Ducted Vacuum
- ? Upstairs Retreat
- ? Downstairs Powder Room
- ? Upstairs Bathroom with Bath & Powder Room