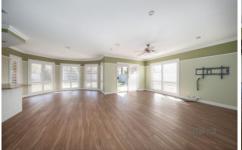

- ? Remaining bedrooms with built in robes
- ? Study with internal access from the garage
- ? Separate formal lounge & dining room
- ? Large open plan kitchen/meals/family area
- ? 900mm stainless steel appliances, dishwasher & Caesar stone benchtops
- ? Ducted heating & Evaporative Cooling
- ? Ducted Vacuum
- ? Upstairs Retreat
- ? Downstairs Powder Room
- ? Upstairs Bathroom with Bath & Powder Room