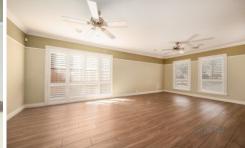

- ? Remaining bedrooms with built in robes
- ? Study with internal access from the garage
- ? Separate formal lounge & dining room
- ? Large open plan kitchen/meals/family area
- ? 900mm stainless steel appliances, dishwasher & Caesar stone benchtops
- ? Ducted heating & Evaporative Cooling
- ? Ducted Vacuum
- ? Upstairs Retreat
- ? Downstairs Powder Room
- ? Upstairs Bathroom with Bath & Powder Room