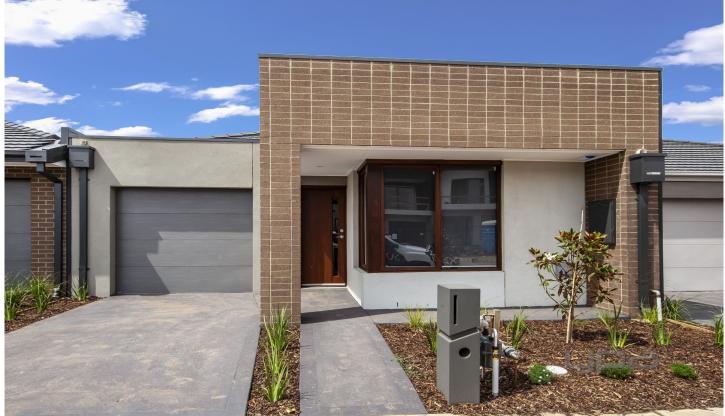

## **6 Pigato Crescent Deanside VIC**

This brand-new property located in one of Deanside's newest estates is comprising of -

- ? Three bedrooms (master bedroom with walk in robe)
- ? Remaining bedrooms with built in robes
- ? Open plan kitchen/meals area with 900mm stainless steel appliances, dishwasher & stone benchtops
- ? Ducted Heating & Split System Cooling
- ? Single garage on remote with internal access
- ? Main bathroom with separate toilet & natural lighting with access via master bedroom
- ? Alarm System
- ? Low maintenance front & back gardens