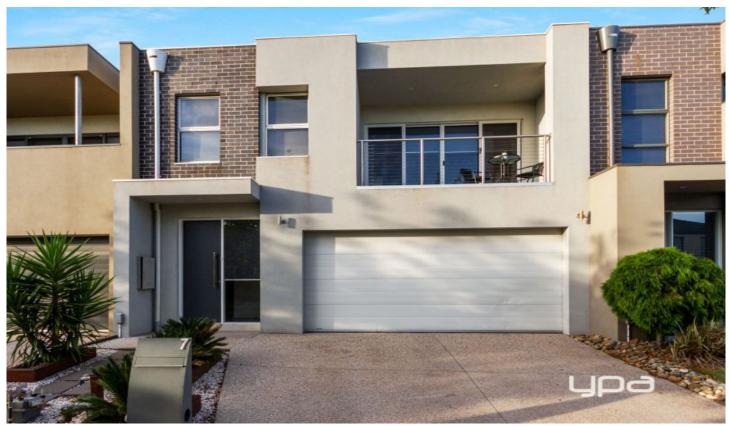

## 7 Tatterson Way Caroline Springs VIC

Positioned in a highly sought after area close to the Town Centre and Caroline Springs Lake, this double storey delight offers a designer touch & real flare whilst presenting a functional floor plan with quality inclusions.

- \* Boasting four spacious bedrooms with BIR's
- \* Master bedroom comprises WIR & ensuite (double vanities)
- \* Huge open plan kitchen/meals/family area
- \* Central bathroom, alfresco area with Merbu timber decking
- \* Ducted heating, evaporative cooling, high ceilings, square set cornices
- \* 900mm stainless steel kitchen appliances, dishwasher, walk in pantry
- \* Double remote garage with internal access
- \* Low maintenance landscaped allotment