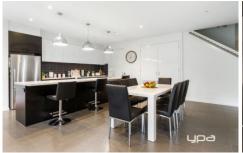

- \* Boasting four spacious bedrooms with BIR's
- \* Master bedroom comprises WIR & ensuite (double vanities)
- \* Huge open plan kitchen/meals/family area
- \* Central bathroom, alfresco area with Merbu timber decking
- \* Ducted heating, evaporative cooling, high ceilings, square set cornices
- \* 900mm stainless steel kitchen appliances, dishwasher, walk in pantry
- \* Double remote garage with internal access
- \* Low maintenance landscaped allotment