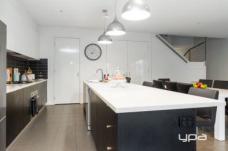

- \* Boasting four spacious bedrooms with BIR's
- \* Master bedroom comprises WIR & ensuite (double vanities)
- \* Huge open plan kitchen/meals/family area
- \* Central bathroom, alfresco area with Merbu timber decking
- \* Ducted heating, evaporative cooling, high ceilings, square set cornices
- \* 900mm stainless steel kitchen appliances, dishwasher, walk in pantry
- \* Double remote garage with internal access
- \* Low maintenance landscaped allotment