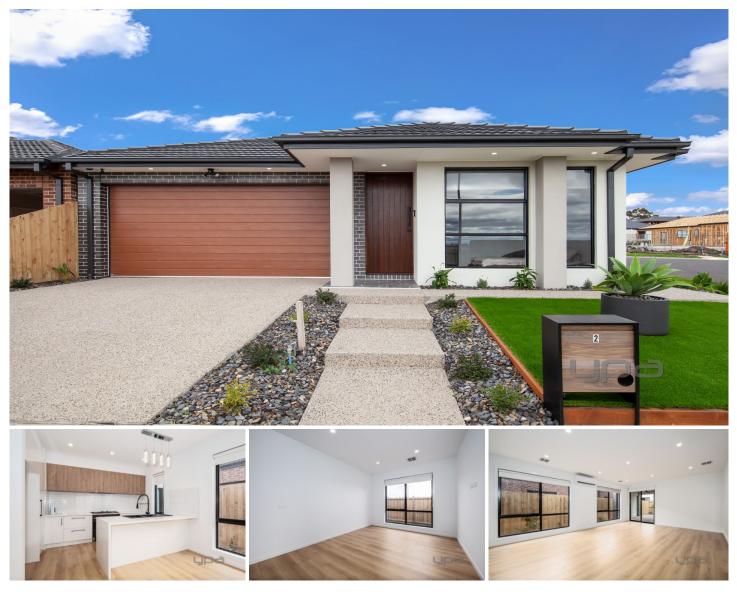

## 2 Cherish Street Fraser Rise VIC

This immaculately presented family home located in the "Botania" estate in Fraser Rise is offering -

- Four Bedrooms (Master bedroom comprising of walk in robe & ensuite)

- Remaining bedrooms with fitted built in robes
- Open plan kitchen/meals area
- 900mm appliances, dishwasher & stone benchtops
- Lounge Room/Study
- Central Bathroom with Bath
- Ducted Heating
- 9kw Split System in main kitchen/living area
- Laundry with built in cupboards
- Outdoor Alfresco area with fan
- Low maintenance front & back gardens
- Double garage on remote
- Alarm & Camera Door Bell