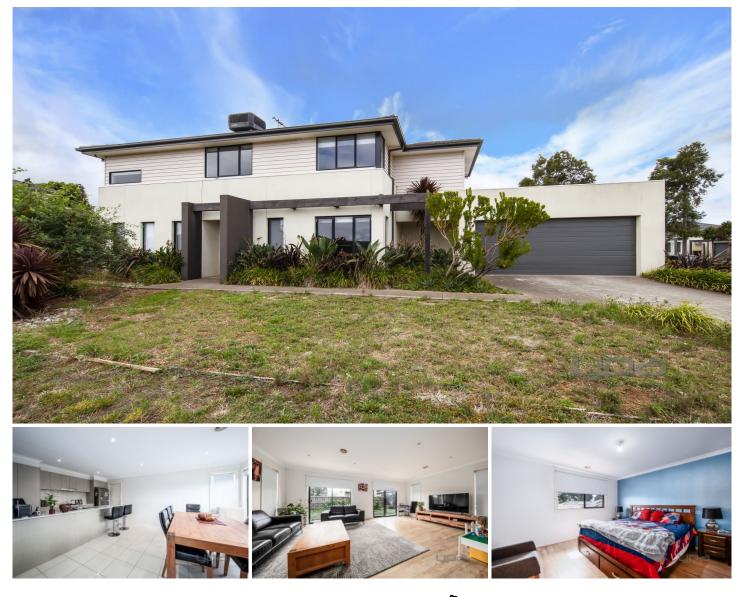

## 8 Cooma Place Burnside Heights VIC

This beautiful family home features three bedrooms, master with WIR and double vanity ensuite, remaining two bedrooms both with BIR's. Study nook, large living and meals area, kitchen with dishwasher and stainless steel appliances. Further features include; main bathroom with bath, ducted heating, evaporative cooling, double car garage with internal access and low maintenance gardens with courtyard area.

## 3 🛤 2 🏪 2 🚘