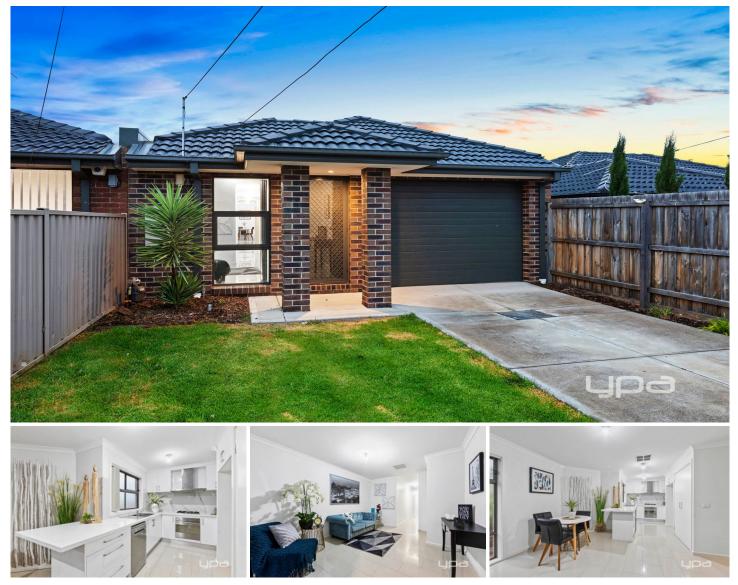

## 2/1 Damte Place St Albans VIC

Great home with its own street frontage in a central location basically sums up this brilliant property.

Only 5 years old, this well-maintained property offers three good size bedrooms with built in robes, master with full ensuite and walk-in robe, central bathroom, separate toilet, separate laundry, two living areas, bright open plan layout with stone bench top to kitchen, gas hot plates, electric wall oven, dishwasher, private yard with pergola, evaporative cooling, ducted heating, a single car remote garage, additional parking on driveway and ample street parking.

Located a short 5-10 min (approx.) walk to Keilor Plains Train Station, close to Keilor Central Shopping Centre, Alfrieda St shops and restaurants, Highcombe Cres reserve, schools and child care centres, everything is within easy reach! Avoid disappointment and inspect this little