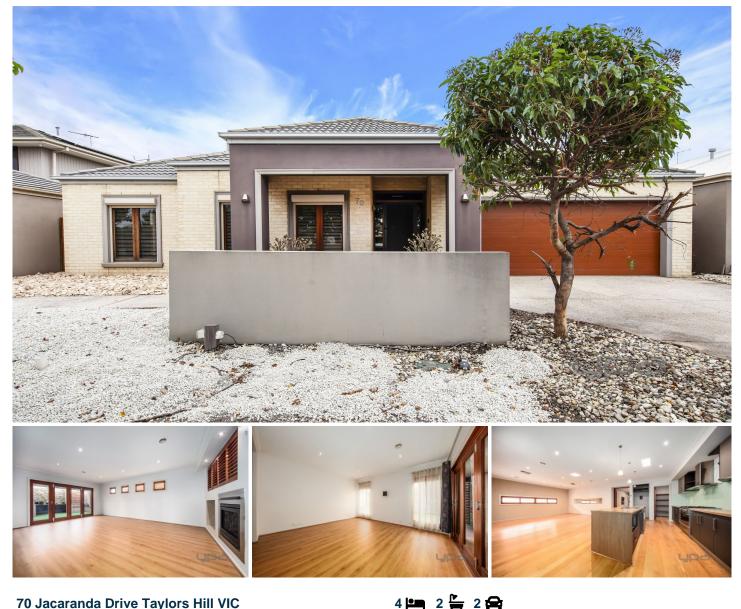

## 70 Jacaranda Drive Taylors Hill VIC

This well-designed family home is offering -

? Four Spacious Bedrooms

? Master bedroom with walk in robe, ensuite featuring double shower and vanities, separate toilet and access to the outdoor alfresco area

- ? Loungeroom/Family Room with Jetmaster heater
- ? Open plan kitchen/meals area with glass splashback, 900mm appliances and dishwasher
- ? Central bathroom with bath
- ? Ducted heating & evaporative cooling
- ? 4.6KW Solar Panels
- ? Double garage on remote
- ? Alarm
- ? Outdoor alfresco area with Jetmaster Heater & T.V
- ? Low maintenance front & back gardens