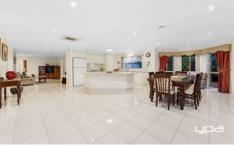

Comprising of the following:

- -Three spacious bedrooms all with built in robes
- Large separate study
- -Master bedroom features walk in robe and full ensuite
- -The open lounge and additional retreat is ideal for the large families
- -Central bathroom with bathtub
- -Open plan kitchen with quality appliances and an abundance of bench and cupboard space
- -Gorgeous sun room area allowing space for all year round entertaining
- -To the rear, the large pergola with stylish lighting and great