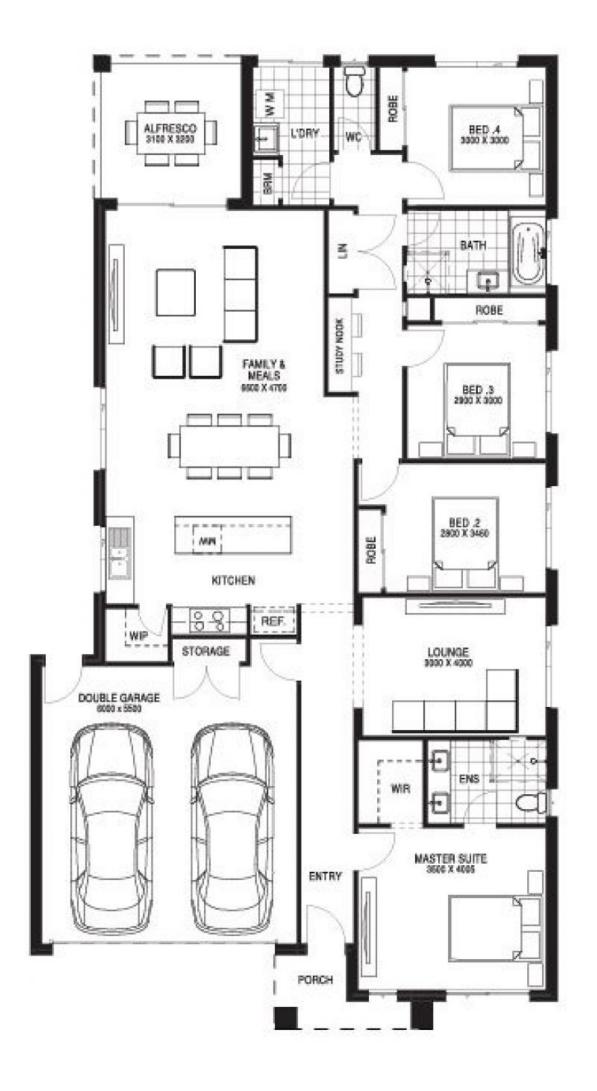

## 6 Dimitri Street Fraser Rise VIC

This brand-new family home located in Fraser Rise is offering -

? Four bedrooms (Master Bedroom with walk in robe and ensuite with double vanity)

- ? Remaining bedrooms with built in robes
- ? Formal front lounge
- ? Open plan kitchen/meals/living area
- ? 900mm appliances, dishwasher & walk in pantry
- ? Central bathroom with bath and Separate Toilet
- ? Study Nook
- ? Double garage on remote with internal access
- ? Outdoor alfresco area
- ? Stone Benchtops in the kitchen & bathroom
- ? Ducted Heating & Evaporative Cooling
- ? Fully Landscaped