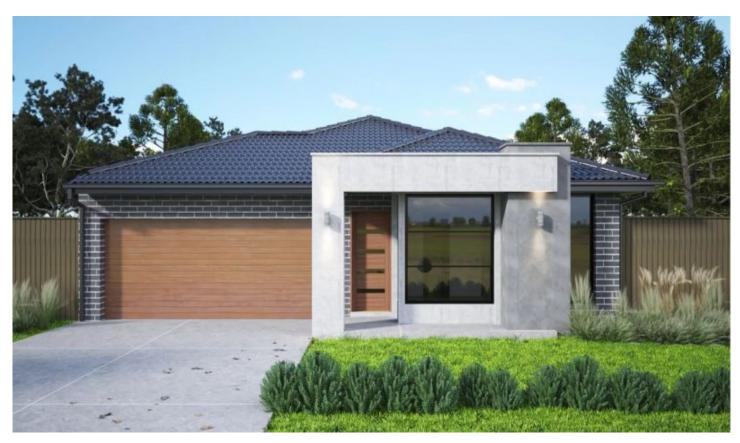

## 6 Dimitri Street Fraser Rise VIC

This brand-new family home located in Fraser Rise is offering -

? Four bedrooms (Master Bedroom with walk in robe and ensuite with double vanity)

- ? Remaining bedrooms with built in robes
- ? Formal front lounge
- ? Open plan kitchen/meals/living area
- ? 900mm appliances, dishwasher & walk in pantry
- ? Central bathroom with bath and Separate Toilet
- ? Study Nook
- ? Double garage on remote with internal access
- ? Outdoor alfresco area
- ? Stone Benchtops in the kitchen & bathroom
- ? Ducted Heating & Evaporative Cooling
- ? Fully Landscaped