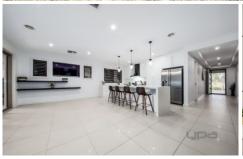

## 20 Jamieson Link Caroline Springs VIC

This outstanding family home located in Caroline Springs is offering the following -

- Three bedrooms (Master bedroom with walk in robe & open ensuite
  - including double vanity)
- Remaining bedrooms with built in robes
- Study/4th bedroom
- Step down formal lounge room
- Open kitchen/meals area
- Stone benchtops, 900mm appliances and dishwasher
- Central bathroom & separate toilet
- Separate closed off rumpus/theatre/play room
- 2 x Outdoor alfresco areas with one of them including a built in BBQ
- 2 X sheds
- Ducted Heating & Evaporative Cooling