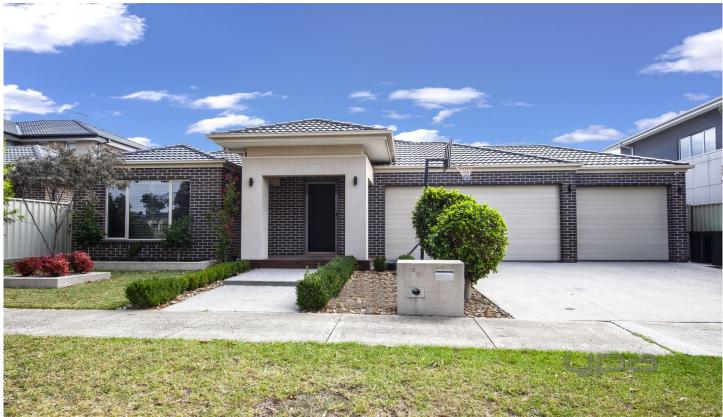

## 20 Jamieson Link Caroline Springs VIC

This outstanding family home located in Caroline Springs is offering the following -

- Three bedrooms (Master bedroom with walk in robe & open ensuite
  - including double vanity)
- Remaining bedrooms with built in robes
- Study/4th bedroom
- Step down formal lounge room
- Open kitchen/meals area
- Stone benchtops, 900mm appliances and dishwasher
- Central bathroom & separate toilet
- Separate closed off rumpus/theatre/play room
- 2 x Outdoor alfresco areas with one of them including a built in BBQ
- 2 X sheds
- Ducted Heating & Evaporative Cooling