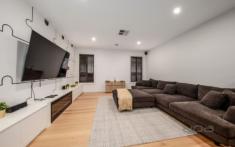

## 20 Jamieson Link Caroline Springs VIC

This outstanding family home located in Caroline Springs is offering the following -

- Three bedrooms (Master bedroom with walk in robe & open ensuite
  - including double vanity)
- Remaining bedrooms with built in robes
- Study/4th bedroom
- Step down formal lounge room
- Open kitchen/meals area
- Stone benchtops, 900mm appliances and dishwasher
- Central bathroom & separate toilet
- Separate closed off rumpus/theatre/play room
- 2 x Outdoor alfresco areas with one of them including a built in BBQ
- 2 X sheds
- Ducted Heating & Evaporative Cooling