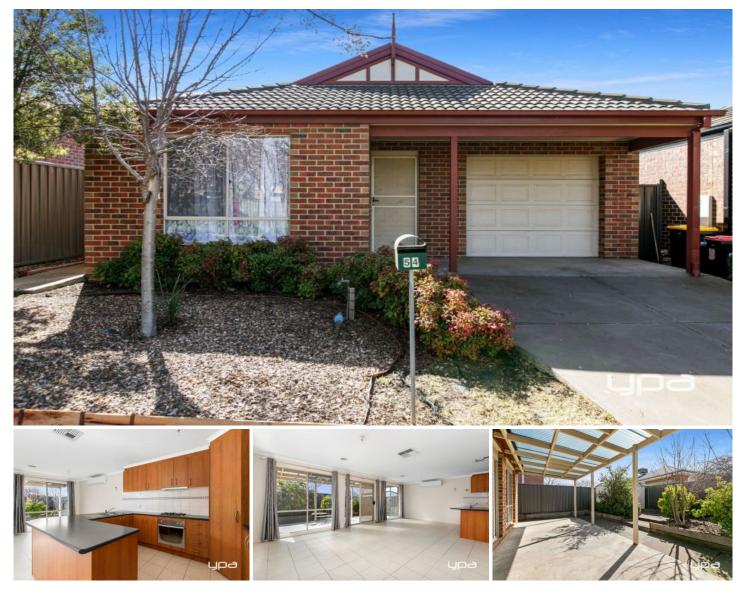

## 54 Klippel Way Caroline Springs VIC

This fantastic townhouse is offering four large bedrooms, master bedroom with ensuite & WIR, the remaining three bedrooms with BIRs, open plan living/meals/kitchen area with stainless steel appliances & split system, central bathroom with bath & single garage on remote with internal access. Extra features include ducted heating & evaporative cooling, spacious laundry & low maintenance gardens with a pergola area.