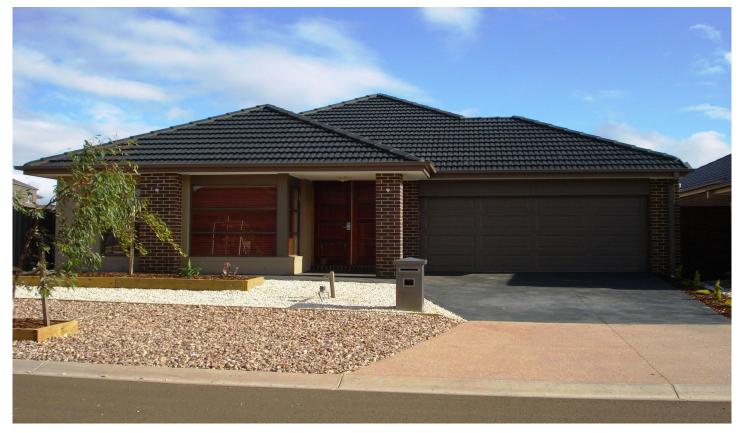

## 16 Heathcote Retreat Caroline Springs VIC

This enormous and immaculately presented near new home is sure to impress with your first step in the door. Comprising of four good sized bedrooms (master with full en suite and walk in robe), remaining bedrooms with double built in robes, formal lounge and polished timber flooring throughout. Other features include separate theatre room, sun filled open plan living area adjacent from kitchen/meals zone. Kitchen compact with quality stainless steel appliances. Complete with heating, cooling, double remote garage & low maintenance yard- all add to the presentation of this beautiful home.