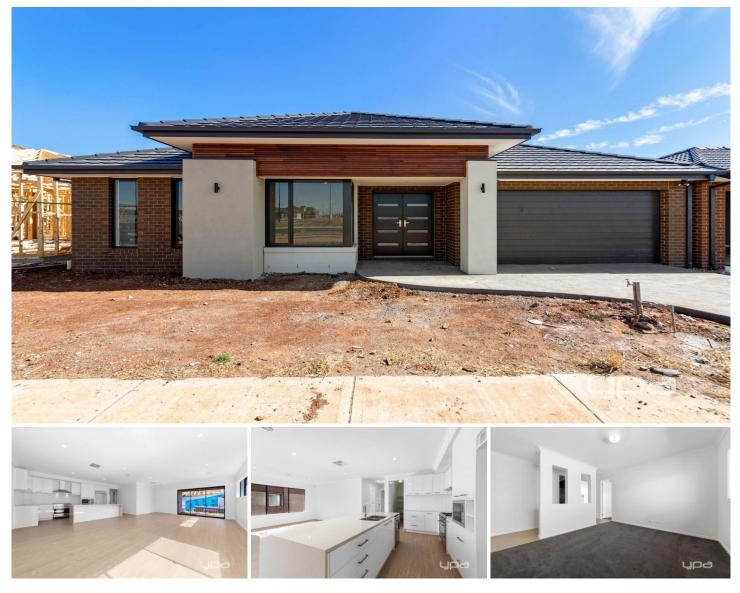

## 626 Hume Drive Fraser Rise VIC

Boasting of 4 spacious bedrooms, with the master having 2 walk in robes and a double ensuite, and the other 3 generously sized rooms with built in robes. All robes have built in storage and drawer options - great for convenience!

The kitchen is perfectly presented, overlooking the meals and dining area with the following incredible features:

- Built in Microwave
- Wine storage spaces
- Wide drawers
- Double sink
- Walk in pantry
- Tiled Splashbacks
- 900mm appliances

The home also has the following to offer:

- Double wide doors entering the property