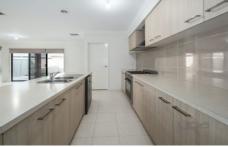

## 26 Rivoli Close Fraser Rise VIC

This beautiful home located in Fraser Rise features four bedrooms; large master with WIR and ensuite with double basin, with three remaining spacious bedrooms all featuring BIR's, plus a generous study, open plan living and meals area, kitchen with stainless steel appliances, dishwasher and walk in pantry. Outdoor area with pergola, low maintenance landscaped gardens and double car garage with external access. Further features include; main bathroom with separate toilet, plenty of storage space, ducted heating, evaporative cooling and security cameras.