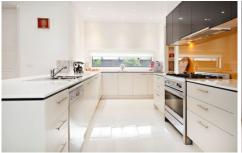

Five spacious bedrooms all with walk in fitted robes (second bedroom features private balcony)

Master bedroom offers walk in robe, full ensuite (double vanity) and your very own private study

Huge open plan kitchen which includes first class stainless steel appliances, 900mm gas cooktop, dishwasher and Caesar stone bench tops, butlers pantry and glass splash back