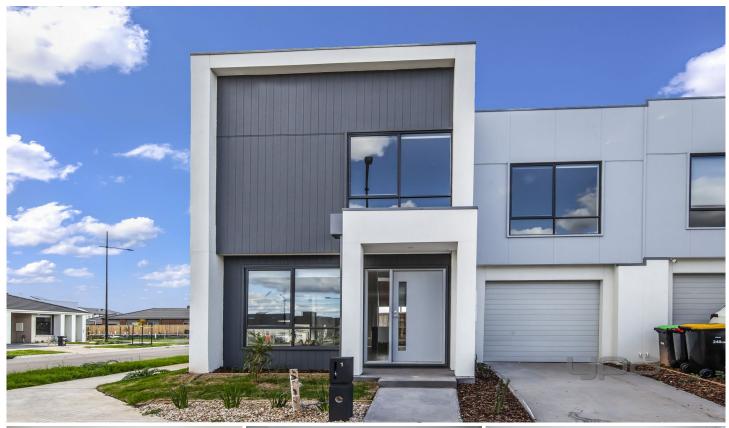

## 1 Pisa Street Fraser Rise VIC

This brand-new townhouse is offering three bedrooms; master bedroom with split system, WIR and ensuite, remaining two bedrooms with BIR's. Open plan kitchen/meals/living area with split system heating & cooling, stainless steel appliances and dishwasher, upstairs central bathroom with bath & downstairs powder room, upstairs retreat and linen cupboard. Further features include; single garage on remote with internal access, low maintenance, landscaped front and back gardens. Located in a new estate in Fraser Rise, nearby to local shops, schooling, public transport and parks.