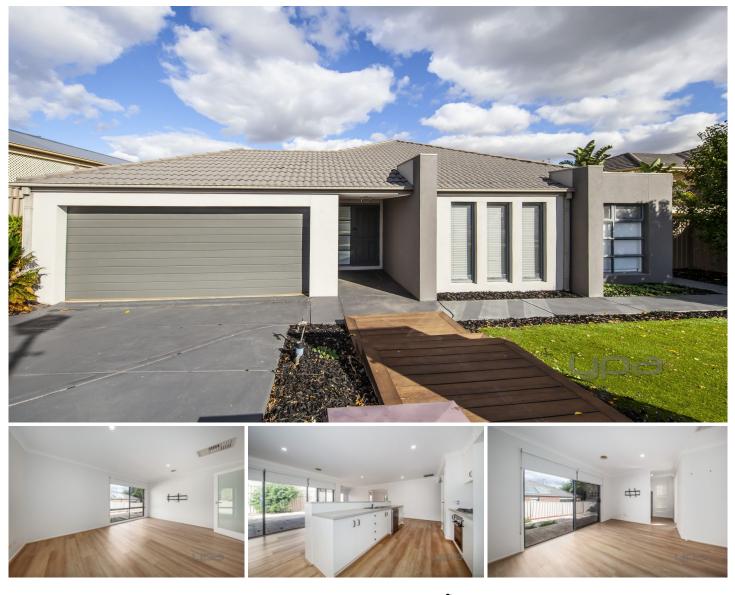

## 17 Hascombe Drive Caroline Springs VIC

You will be absolutely floored the very moment you enter this exquisite four bedrooms family home situated in one of the desired pockets of Caroline Springs.

The home consists of an open plan kitchen with living and dining area, featuring a large bench Top, cooktop, loads of quality cabinetry and a dishwasher.

The master bedroom is positioned at the rear of the property, comprises walk in robes and a generous sized ensuite. The additional three bedrooms all contain built in robes and are serviced by a central bathroom.

Other features include an outdoor entertainment area, beautiful floorboards, formal lounge and study, theatre room, alfresco, ducted heating and evaporative cooling, spa, alarm system, privacy blinds and double garage with