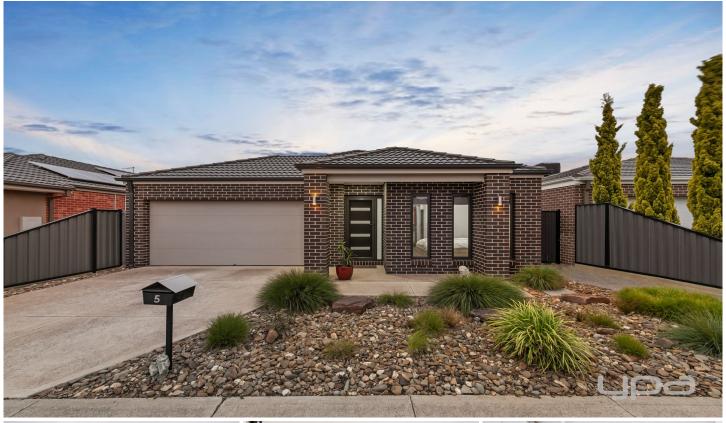

## **5 Moore Drive Fraser Rise VIC**

This beautiful home located in Fraser Rise features; master bedroom with ceiling fan, walk-in wardrobe and ensuite, two remaining spacious bedrooms with built-in wardrobes, one with a ceiling fan, formal study, open plan living and meals area, kitchen with ample cupboard space, walk in pantry, stainless steel appliances including 900mm freestanding oven with gas cooktop, range hood, double sink and dishwasher. Central bathroom with bathtub.

Further features include outdoor alfresco with timber decking, ducted heating, reverse cycle split system unit, high ceilings and landscaped garden to the front and rear of the property, double car garage on remote with internal access.

Located nearby to gorgeous park lands, quality primary and secondary schools, local shops, transport facilities, nearby train station, IGA, Caroline Springs Town Centre.

3 📭 2 🔓 2 😭

View: https://www.ypa.com.au/7387297