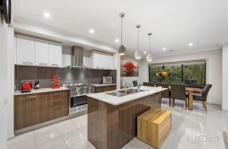

## **5 Moore Drive Fraser Rise VIC**

This beautiful home located in Fraser Rise features; master bedroom with ceiling fan, walk-in wardrobe and ensuite, two remaining spacious bedrooms with built-in wardrobes, one with a ceiling fan, formal study, open plan living and meals area, kitchen with ample cupboard space, walk in pantry, stainless steel appliances including 900mm freestanding oven with gas cooktop, range hood, double sink and dishwasher. Central bathroom with bathtub.