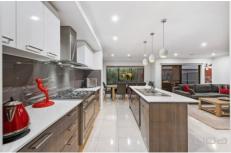

## **5 Moore Drive Fraser Rise VIC**

This beautiful home located in Fraser Rise features; master bedroom with ceiling fan, walk-in wardrobe and ensuite, two remaining spacious bedrooms with built-in wardrobes, one with a ceiling fan, formal study, open plan living and meals area, kitchen with ample cupboard space, walk in pantry, stainless steel appliances including 900mm freestanding oven with gas cooktop, range hood, double sink and dishwasher. Central bathroom with bathtub.