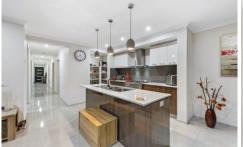

## **5 Moore Drive Fraser Rise VIC**

This beautiful home located in Fraser Rise features; master bedroom with ceiling fan, walk-in wardrobe and ensuite, two remaining spacious bedrooms with built-in wardrobes, one with a ceiling fan, formal study, open plan living and meals area, kitchen with ample cupboard space, walk in pantry, stainless steel appliances including 900mm freestanding oven with gas cooktop, range hood, double sink and dishwasher. Central bathroom with bathtub.