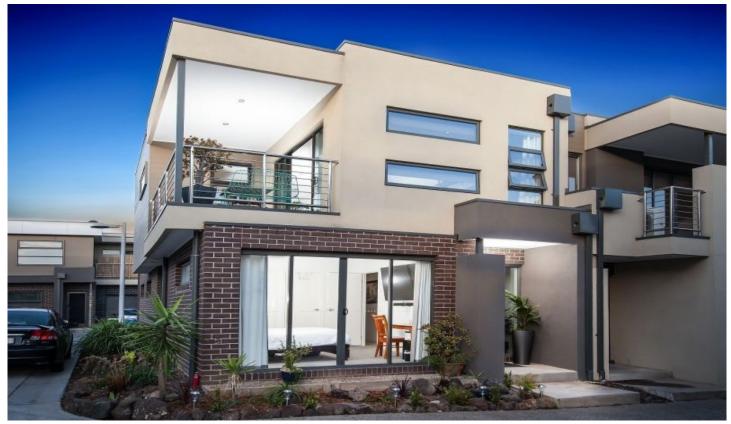

## 22/8 The Crossing Caroline Springs VIC

Immaculately presented this double story family home will certainly surprise with its fantastic location in the ever so popular heart of Caroline Springs.

Comprising of the following:

- Three spacious bedrooms all with built in robes
- Master bedroom offers a walk-in robe and full ensuite.
- An open plan kitchen which includes stainless steel appliances, gas cook-top, dishwasher and Caesar stone bench-tops
- The kitchen is located perfectly to incorporate the meals area leading out to an outdoor area
- Separate spacious front formal lounge room
- Central bathroom with bathtub
- Features include reverse cycle split system, digital secure locks for entry and master bedroom, double car garage on