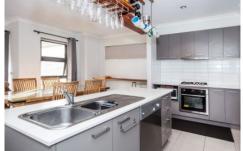

- Three spacious bedrooms all with built in robes
- Master bedroom offers a walk-in robe and full ensuite.
- An open plan kitchen which includes stainless steel appliances, gas cook-top, dishwasher and Caesar stone bench-tops
- The kitchen is located perfectly to incorporate the meals area leading out to an outdoor area
- Separate spacious front formal lounge room
- Central bathroom with bathtub
- Features include reverse cycle split system, digital secure locks for entry and master bedroom, double car garage on