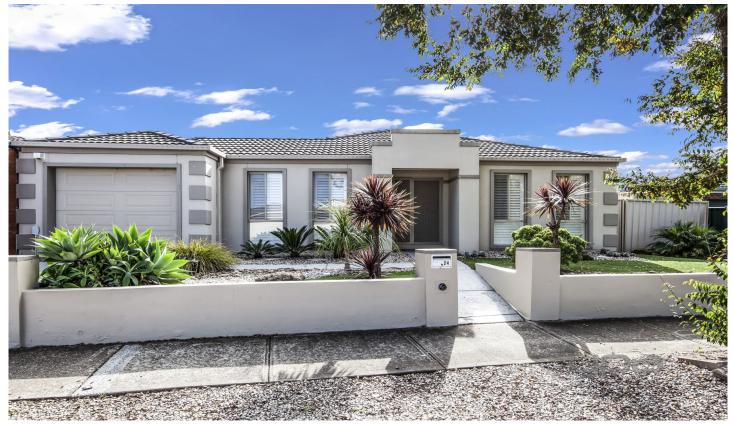

## 24 Strickland Crescent Burnside VIC

This impressive family home is boasting the below -

- ? Three bedrooms (Master bedroom with WIR, full ensuite & plantation shutters)
- ? Remaining bedrooms with built in robes & roller shutters
- ? Central Bathroom
- ? Formal front lounge with a split system unit
- ? Open plan kitchen/meals/family area with ample cupboard & bench space
- ? 600mm appliances including induction cooktop & dishwasher
- ? Stunning pergola area perfect for entertaining
- ? Ducted Heating
- ? Floorboards
- ? Outdoor Shed
- ? Alarm System
- ? Single garage with drive through access