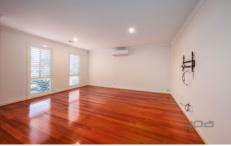

## 24 Strickland Crescent Burnside VIC

This impressive family home is boasting the below -

- ? Three bedrooms (Master bedroom with WIR, full ensuite & plantation shutters)
- ? Remaining bedrooms with built in robes & roller shutters
- ? Central Bathroom
- ? Formal front lounge with a split system unit
- ? Open plan kitchen/meals/family area with ample cupboard & bench space
- ? 600mm appliances including induction cooktop & dishwasher
- ? Stunning pergola area perfect for entertaining
- ? Ducted Heating
- ? Floorboards
- ? Outdoor Shed
- ? Alarm System
- ? Single garage with drive through access