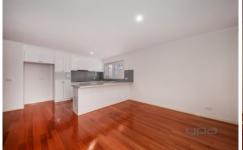

## 24 Strickland Crescent Burnside VIC

This impressive family home is boasting the below -

- ? Three bedrooms (Master bedroom with WIR, full ensuite & plantation shutters)
- ? Remaining bedrooms with built in robes & roller shutters
- ? Central Bathroom
- ? Formal front lounge with a split system unit
- ? Open plan kitchen/meals/family area with ample cupboard & bench space
- ? 600mm appliances including induction cooktop & dishwasher
- ? Stunning pergola area perfect for entertaining
- ? Ducted Heating
- ? Floorboards
- ? Outdoor Shed
- ? Alarm System
- ? Single garage with drive through access