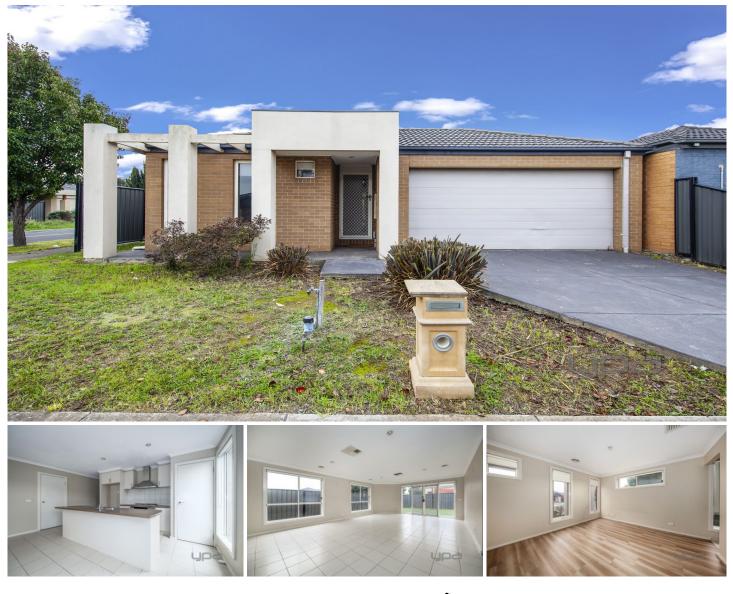

## 36 Sherrington Grange Derrimut VIC

This neatly presented home is offering three bedrooms with BIRs, master bedroom with WIR & ensuite, open plan kitchen/meals/family area, kitchen featuring stainless steel appliances, central bathroom, double garage on remote, laundry, ducted heating and evaporative cooling & low maintenance gardens with large backyard.