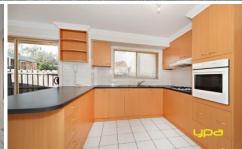

Neat as a pin, and ready to move in, the property comprises of three great size bedrooms all with built in robes, a central bathroom with separate toilet, kitchen and dining area with gas cook top and oven, a large living area with sliding doors, gas ducted heating, split system cooling, alarm system, a single car garage with internal access and brand new carpet throughout. Moving outside you are welcomed to the low maintenance gardens complete with concrete paths.