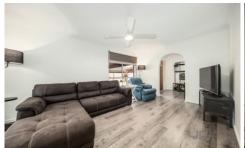

## 2005 Western Highway Rockbank VIC

This four bedroom family home conveys comfortable originality throughout a floor-plan featuring generous living/dining areas and a user-friendly central kitchen with dishwasher. The four bedrooms are zoned distinctly in a dedicated accommodation wing accompanied by a bright central main bathroom, separate laundry and separate kids retreat or home office area. Moving outside you are greeted with an oversized driveway leading to a two car carport with roller door access, it doesn't stop that as you lead through a Colourbond twin car garage with pergola area to the side of it. The large rear backyard is ample room for further storage or the kids toys. In addition the home offers many extras that include split system cooling/ heating, floating floorboards, new paint & blinds, tinted front windows and so much more. Located conveniently to all local amenities and offering easy city access.