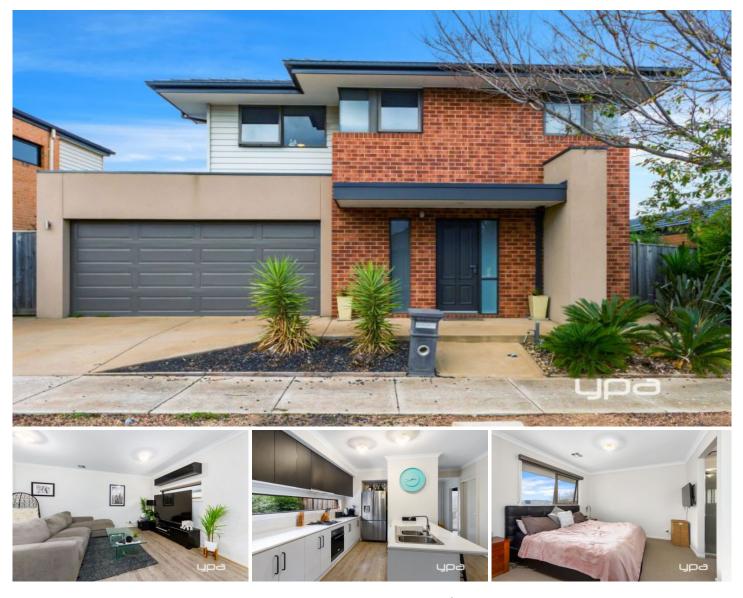

## 17 Goulding Drive Fraser Rise VIC

This family home is situated just opposite Goulding Park in Fraser Rise. It comprises of 4 bedrooms, large master bedroom with WIR & ensuite which has a double shower & double vanity, other three bedrooms have BIRs, upstairs retreat / study area and an open plan kitchen and meals area with 600mm stainless steel appliances, dishwasher & walk in pantry. Extra features are ducted heating & cooling, double garage on remote, outdoor decking area, ducted vacuum and a garden shed. This property has very low maintenance gardens & situated only a short drive from schools, shops and walking tracks.