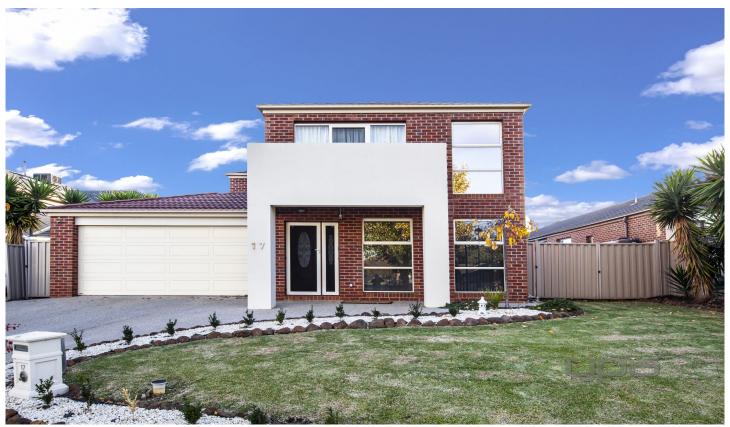

## 17 Weigall Close Caroline Springs VIC

Nestled in a highly desirable pocket of Caroline Springs, it will be hard to look beyond this grand family entertainer. Comprising of -

- ? Four generous bedrooms
- ? Master features large walk-in robe & ensuite ( double vanity ) with private balcony
- ? Remaining Bedrooms with built in robes
- ? Spacious formal front lounge room
- ? Light filled kitchen/meals/family area flowing out into a beautiful alfresco area which is perfect for entertaining friends and family all year round
- ? Stone bench tops, stainless steel appliances, dishwasher, glass splash back, walk in pantry and an abundance of bench and cupboard space
- ? Generous rumpus room/theatre room
- ? Large Upstairs Retreat
- ? Under Stair Storage