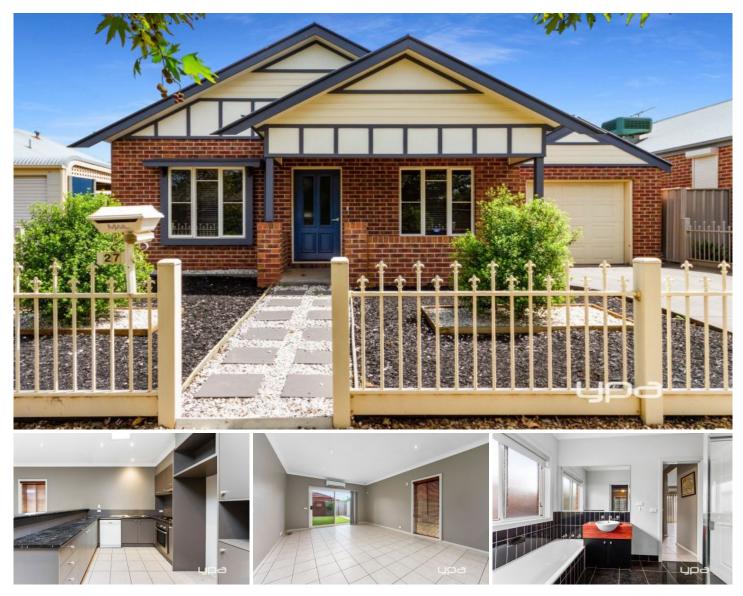

## 27 Cobaw Circuit Caroline Springs VIC

Situated in a quiet family orientated pocket of the popular Oakwood Estate, this cosy adobe features master bedroom with ceiling fan, walk in robe and 2-way access to bathroom with bath, remaining 2 bedrooms with built-in-robes, separate toilet, open plan kitchen/ meals/ living with split system, dishwasher, gas stove and plenty of cupboard space. Single lock up garage with drive-thru access to undercover pergola or further car space. Located close to all local amenities.