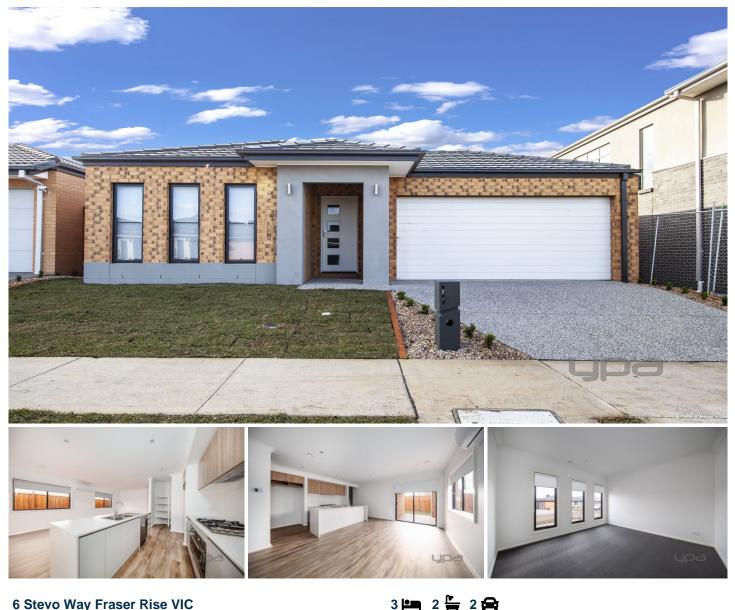

## 6 Stevo Way Fraser Rise VIC

Located in Fraser Rise's newest pocket, this brand new home is offering -

- ? Three Bedrooms (Master bedroom with large walk in robe
- & ensuite and remaining bedrooms with built in robes)
- ? Central bathroom with bath
- ? Front formal lounge/4th Bedroom
- ? Kitchen/meals area with 900mm appliances, dishwasher
- & walk in pantry
- ? Split-system cooling in meals/living area
- ? Decked outdoor alfresco area
- ? Gas ducted heating
- ? Roller blinds throughout
- ? Low maintenance gardens front & rear
- ? Double garage with rear access