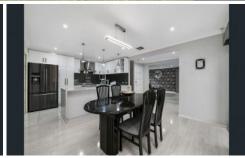

## 17 Regent Close Burnside Heights VIC

This high-quality home is offering three bedrooms, the master with walk in robe and shining ensuite, including a double vanity with stone bench tops and large shower. Enjoy the convenience of a spacious open floor plan with multiple living zones, enclosed alfresco zone, complete with second kitchen and built-in pizza oven. Other features include: