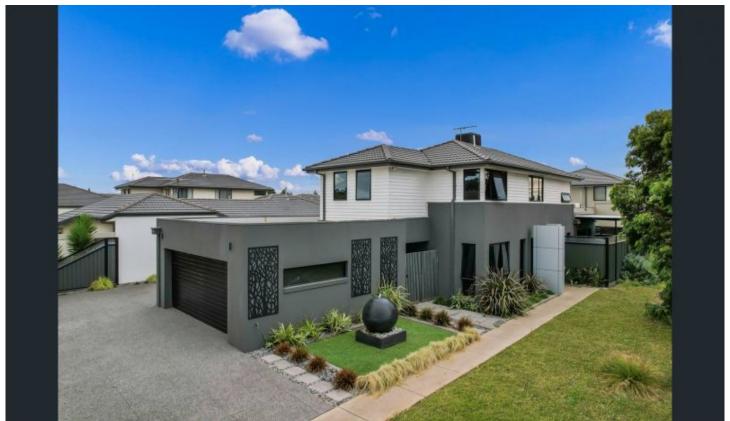

## 17 Regent Close Burnside Heights VIC

This high-quality home is offering three bedrooms, the master with walk in robe and shining ensuite, including a double vanity with stone bench tops and large shower. Enjoy the convenience of a spacious open floor plan with multiple living zones, enclosed alfresco zone, complete with second kitchen and built-in pizza oven. Other features include: