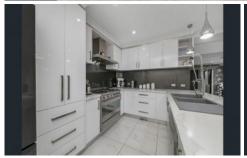

- ? High-end designer Smeg kitchen with Marble benchtops, vacuum sweep system and bonus pantry space.
- ? Central bathroom
- ? A generous rear garden with low maintenance synthetic turf, side terrace and side gate access via large front driveway.
- ? Remote double car garage with internal access and added built in storage
- ? Fully tiled laundry with plenty of cupboard space
- ? Vacuum maid