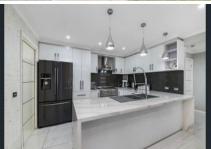

- ? High-end designer Smeg kitchen with Marble benchtops, vacuum sweep system and bonus pantry space.
- ? Central bathroom
- ? A generous rear garden with low maintenance synthetic turf, side terrace and side gate access via large front driveway.
- ? Remote double car garage with internal access and added built in storage
- ? Fully tiled laundry with plenty of cupboard space
- ? Vacuum maid