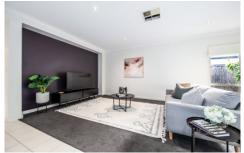

Comprising of three bedrooms all with built in robes, master complete with full ensuite and walk in robe, two separate living areas, spacious main bathroom, separate laundry and so much more.

The open plan floorplan offers a stylish kitchen complete with stainless steel appliances including gas cooktop and dishwasher adjacent to the meals zone and separate family domain. Moving outside you are greeted with an outstanding Merbu decking area with led lighting, established gardens and area for your own fire pit for the winter months ahead.