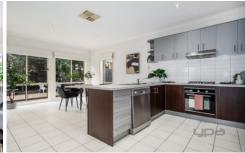

Comprising of three bedrooms all with built in robes, master complete with full ensuite and walk in robe, two separate living areas, spacious main bathroom, separate laundry and so much more.

The open plan floorplan offers a stylish kitchen complete with stainless steel appliances including gas cooktop and dishwasher adjacent to the meals zone and separate family domain. Moving outside you are greeted with an outstanding Merbu decking area with led lighting, established gardens and area for your own fire pit for the winter months ahead.