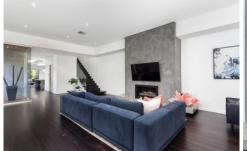

The moment you step inside this designer abode your eye is drawn to soaring 3.8-meter ceiling-height approximate whilst a central floor to ceiling glass beautifully illuminates the stunning exterior. The formal lounge is private offering gas fire place, the perfect setting to relax after a long day.