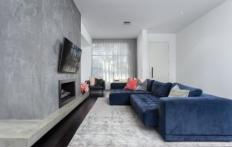

The moment you step inside this designer abode your eye is drawn to soaring 3.8-meter ceiling-height approximate whilst a central floor to ceiling glass beautifully illuminates the stunning exterior. The formal lounge is private offering gas fire place, the perfect setting to relax after a long day.