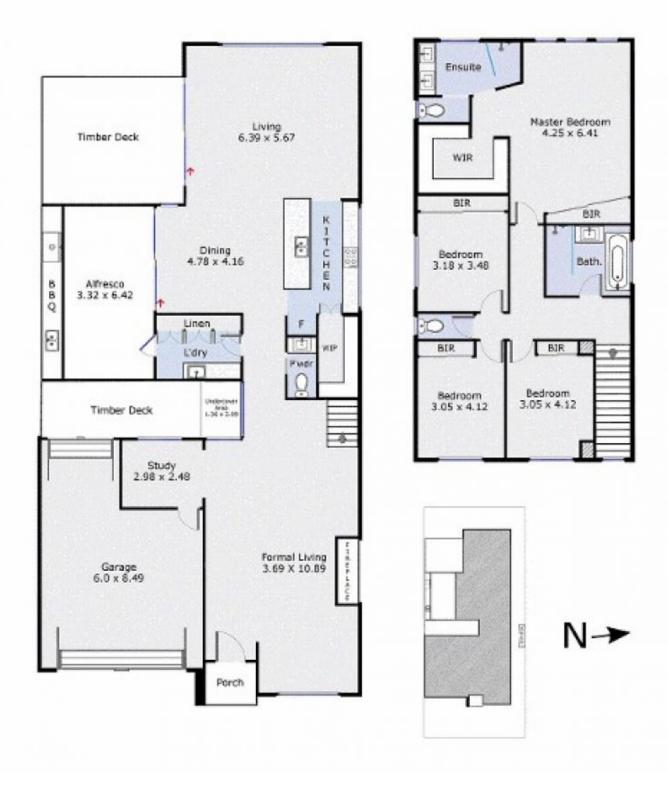

## 65 Tamborine Avenue Point Cook VIC

One of the prized residences set in one of Point Cook's finest estates the Alamanda Estate, this magnificent family residence is an architectural triumph of superior design and remarkable quality, offering the ultimate in family living and entertaining. Impeccably presented and styled to perfection with a sought-after multi-zone layout starring sundrenched indoor/outdoor entertaining and a sleek sophisticated finish.

The moment you step inside this designer abode your eye is drawn to soaring 3.8-meter ceiling-height approximate whilst a central floor to ceiling glass beautifully illuminates the stunning exterior. The formal lounge is private offering gas fire place, the perfect setting to relax after a long day.

Casual living areas are outward focused with huge glass sliders extending the indoors out to covered dining for year-round alfresco style living. At the heart of the

4 🖰 2 📛 2 🖨

View: https://www.ypa.com.au/7387341