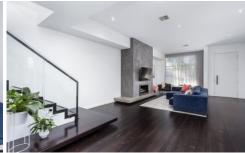

Casual living areas are outward focused with huge glass sliders extending the indoors out to covered dining for year-round alfresco style living. At the heart of the

4 🖰 2 📛 2 🖨

View: https://www.ypa.com.au/7387341