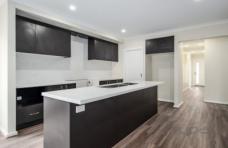

featuring a double vanity & toilet)

- Remaining bedrooms with mirrored built in robes
- Open plan kitchen/meals/living area
- Kitchen featuring 900mm appliances, dishwasher, built in microwave

space, walk in pantry & stone bench tops