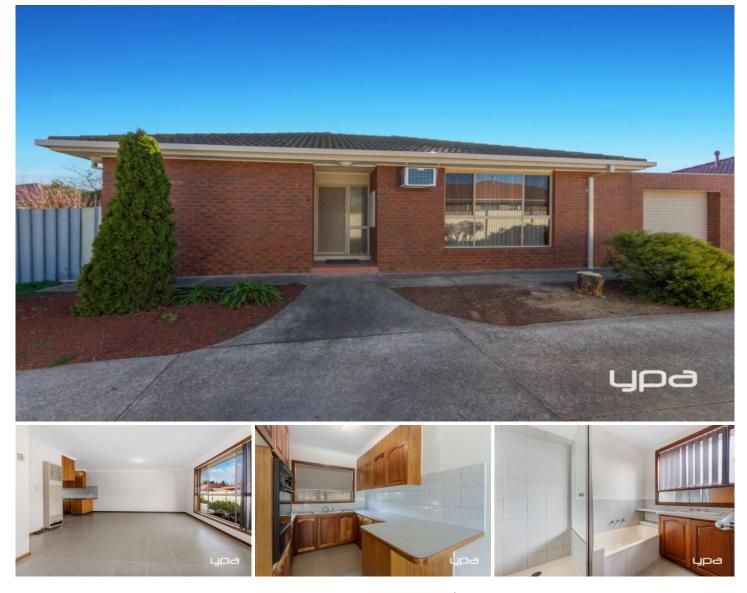

## 1/16 Wilpena Court St Albans VIC

This neat & tidy unit is offering two bedrooms with built in cupboards, open plan kitchen with gas appliances/meals/lounge area with cooling, central bathroom & toilet, laundry, gas wall heater & slightly bigger than normal single lock up garage. Walking distance to bus stops, Kealba Pub, Local Doctor, Chemist and much more.