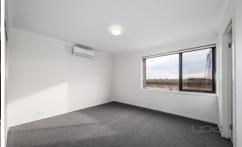

## Comprising of -

? Three Bedrooms (Master bedroom with built in robe & ensuite featuring an

oversized shower)

- ? Remaining bedrooms with built in robes
- ? Open plan kitchen/meals/living area
- ? Kitchen featuring 900mm appliances, dishwasher & stone bench tops
- ? Central bathroom & separate toilet
- ? Split System Heating & Cooling in the Master Bedroom & Living Area
- ? Upstairs Retreat
- ? Downstairs Powder Room
- ? Double Garage on remote (Not Enclosed)