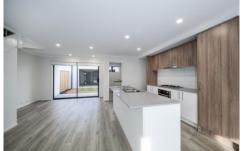

## Comprising of -

? Three Bedrooms (Master bedroom with built in robe & ensuite featuring an

oversized shower)

- ? Remaining bedrooms with built in robes
- ? Open plan kitchen/meals/living area
- ? Kitchen featuring 900mm appliances, dishwasher & stone bench tops
- ? Central bathroom & separate toilet
- ? Split System Heating & Cooling in the Master Bedroom & Living Area
- ? Upstairs Retreat
- ? Downstairs Powder Room
- ? Double Garage on remote (Not Enclosed)