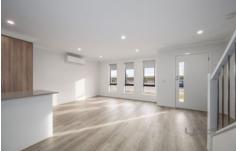

## Comprising of -

? Three Bedrooms (Master bedroom with built in robe & ensuite featuring an

oversized shower)

- ? Remaining bedrooms with built in robes
- ? Open plan kitchen/meals/living area
- ? Kitchen featuring 900mm appliances, dishwasher & stone bench tops
- ? Central bathroom & separate toilet
- ? Split System Heating & Cooling in the Master Bedroom & Living Area
- ? Upstairs Retreat
- ? Downstairs Powder Room
- ? Double Garage on remote (Not Enclosed)