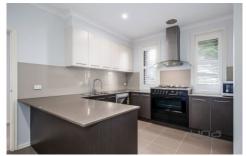

## 10 Ridgegreen View Caroline Springs VIC

This first-class locale is stylish and sophisticated and awaits the lucky family.

Downstairs Featuring -

Separate enclosed kitchen with loads of cupboard space, window overlooking main entrance, 900mm appliances, dishwasher and a separate walk-in pantry