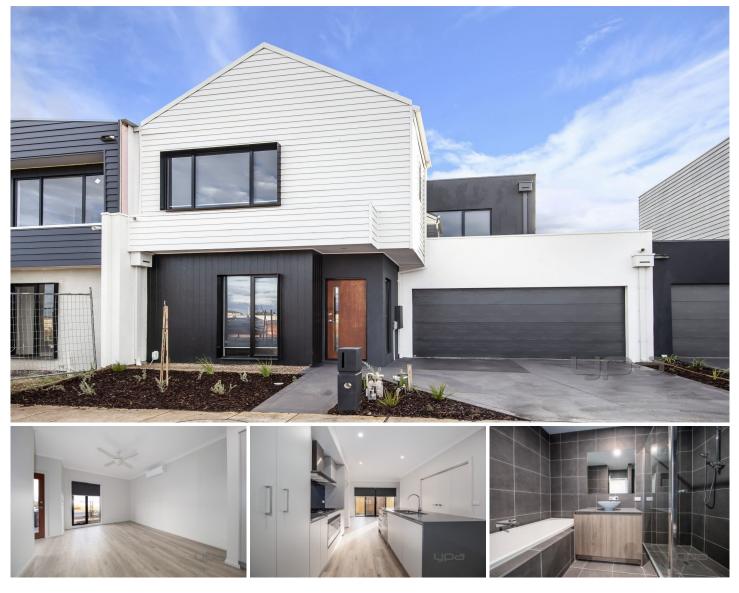

## 40 Homage Avenue Fraser Rise VIC

Positioned just off Plumpton Road in the "Monument" estate of Fraser Rise in a prime location is this stunning brand-new townhouse.

Comprising of -

? Three Bedrooms (Master Bedroom with walk in robe, ensuite & split

system unit)

? Remaining bedrooms with built in robes & split system unit)

? Formal Front lounge with split system unit & ceiling fan

? Open plan kitchen/meals area

? 900mm stainless steel appliances, dishwasher & stone bench tops

? European Laundry

? Downstairs Powder Room

3 🛤 2 🚔 2 🖨

Ashleigh Mcphan 0416 079 698