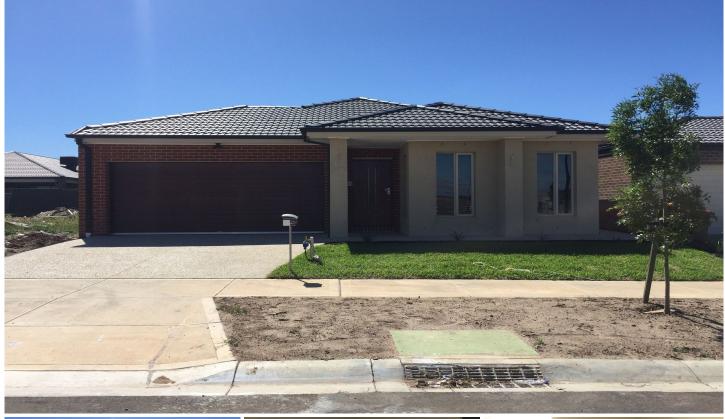

## 36 Lunar Way Fraser Rise VIC

Located in the much sought after Infinity Estate in Fraser Rise, you will find this spectacular property. Featuring four good sized bedrooms (master with en suite and walk in robe with wall to wall built in shelving, whilst remaining bedrooms contain built in robes), convenient formal lounge area and large kitchen/meals zone- with beautiful stone bench tops and quality stainless steel appliances including dishwasher, with another living space at the rear of the home-perfect for entertaining!

Other features include evaporative cooling throughout, ducted heating, landscaped gardens front and rear, double remote garage with internal access and much more.

Please check above for inspection times or simply click EMAIL AGENT and we will respond instantly with available appointment times and more information at your request.