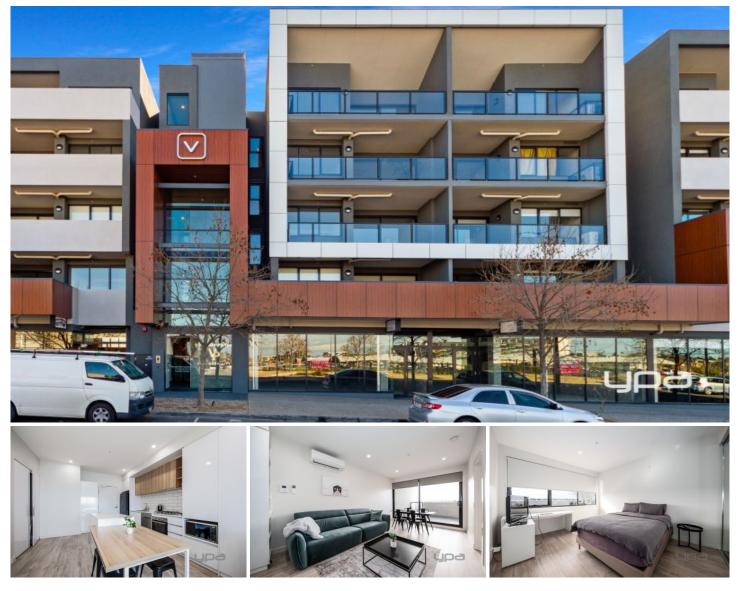

## 408/9 Commercial Road Caroline Springs VIC

This beautiful apartment is offering 2 spacious bedrooms with mirrored BIRS, master with ensuite, central bathroom, European laundry, open plan kitchen/meals/living area with stainless steel appliances, dishwasher & split system heating and cooling. Further features include spacious balcony, a secure car space, separate storage cage, a private residence gym, floating timber floors and much more. Located across the road from Caroline Springs Shopping Centre, with easy access to public transport, local schools and parks.