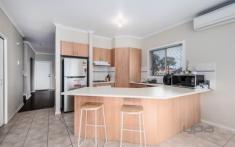

Comprising of three bedrooms, the master bedroom with ensuite, walk in robe & balcony, formal front lounge, open kitchen/meals/family area with 600mm appliances, central bathroom with bath, downstairs powder room & laundry with under stair storage. Extras include low maintenance front & back gardens, double remote carport, ducted heating & four split system units (one in each bedroom plus the kitchen/meals area).