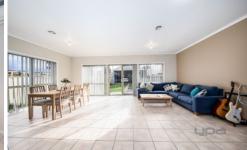

Comprising of three bedrooms, the master bedroom with ensuite, walk in robe & balcony, formal front lounge, open kitchen/meals/family area with 600mm appliances, central bathroom with bath, downstairs powder room & laundry with under stair storage. Extras include low maintenance front & back gardens, double remote carport, ducted heating & four split system units (one in each bedroom plus the kitchen/meals area).