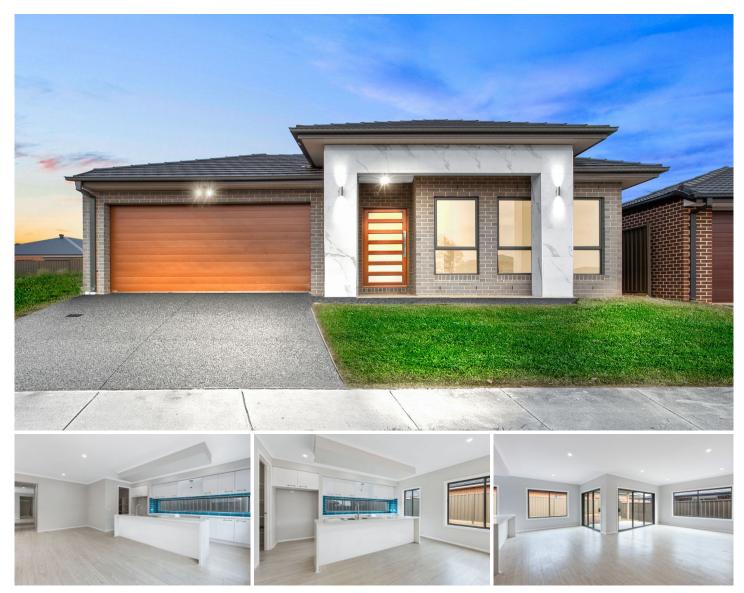

## 12 Hartland Rise Cobblebank VIC

This beautifully presented family home is offering four bedrooms, master bedroom with WIR & ensuite with double vanity, small study/lounge area, other bedrooms with mirrored built in robes, central bathroom with bath, separate toilet, open plan kitchen/meals/living area, kitchen with 900mm appliances, dishwasher, walk in pantry, water connection in fridge space & alfresco area. Extras include floorboards, ducted heating, evaporative cooling, low maintenance gardens & double garage on remote.