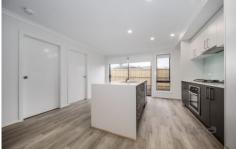

The ground floor has a modern kitchen which includes 600mm stainless steel appliances and dishwasher and an open plan meals/living area with a split system unit. Other features include upstairs retreat, double garage on remote with internal access, landscaped gardens, alarm system and so much more.