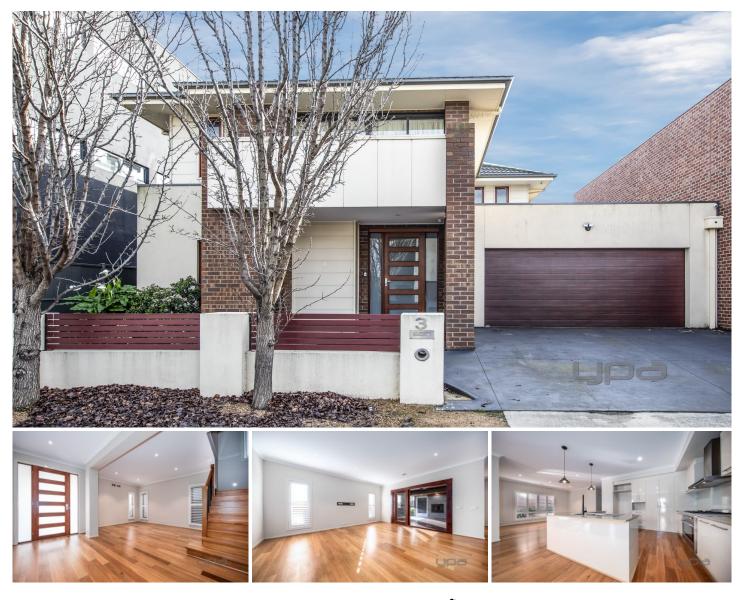

## **3 Beaconsfield Lane Caroline Springs VIC**

This stunning and immaculate home is located in the prestigious Esplanade Estate and is offering a flexible floor plan. Comprising of -

 $? \ \mbox{Four bedrooms}$  (Master Bedroom with ensuite which features his & her

vanity and oversized shower along with a walk in robe & a balcony)

- ? Remaining bedrooms all have walk in robes
- ? Formal front lounge
- ? Upstairs Retreat
- ? Open plan kitchen/meals & family area

? Kitchen features 900mm appliances, dishwasher & stone benchtops

 $? \ensuremath{\mathsf{Upstairs}}\xspace$  central bathroom with bath, separate toilet & downstairs powder

room