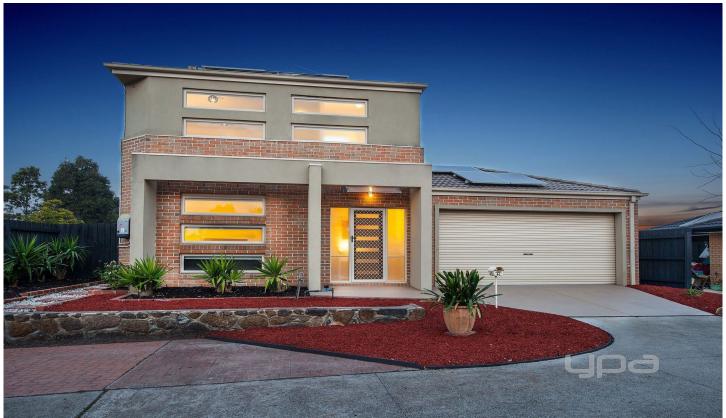

## **40 Mundi Crescent Manor Lakes VIC**

- -Three spacious bedrooms all with built in robes
- -Master bedroom offers a full ensuite and walk in robe
- -Open plan kitchen with quality stainless steel kitchen appliances, 600mm gas cooktop, dishwasher and an abundance of cupboard space
- -The kitchen is located perfectly to incorporate the meals and family zone which leads out to a large outdoor area allowing ample space for entertaining family and friends
- -Front formal lounge and an upstairs kids retreat
- -Central bathroom with bathtub and quality fittings
- -Extras include gas ducted heating, reverse cycle split system unit, high ceilings, three toilets and so much more
- -Double lock up garage with rear and internal access
- -Located within a short distance to all the local amenities Manor Lakes has to offer such as public transport, gorgeous parklands, Wyndham Vale Train Station, quality primary and secondary schools, Manor Lakes Central and