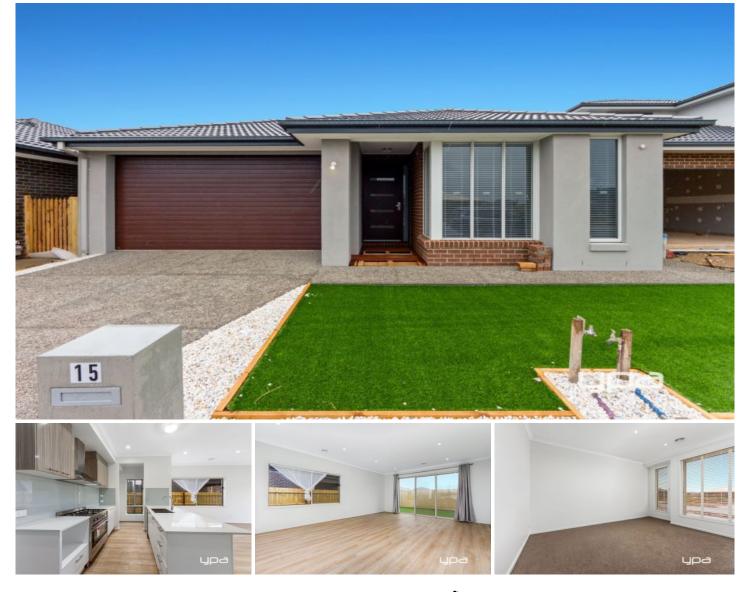

## **15 Cobblefield Street Aintree VIC**

This brand new stunning family residence is offering four bedrooms with BIRs, master bedroom with WIR & ensuite, separate formal lounge room, open plan kitchen/meals area with 900mm stainless steel appliances, dishwasher & walk in pantry, open study room, central bathroom with bath, laundry & double car garage on remote. Extras include ducted heating, split system cooling in the main living area, floorboards, intercom door bell, low maintenance gardens, alarm & much more.