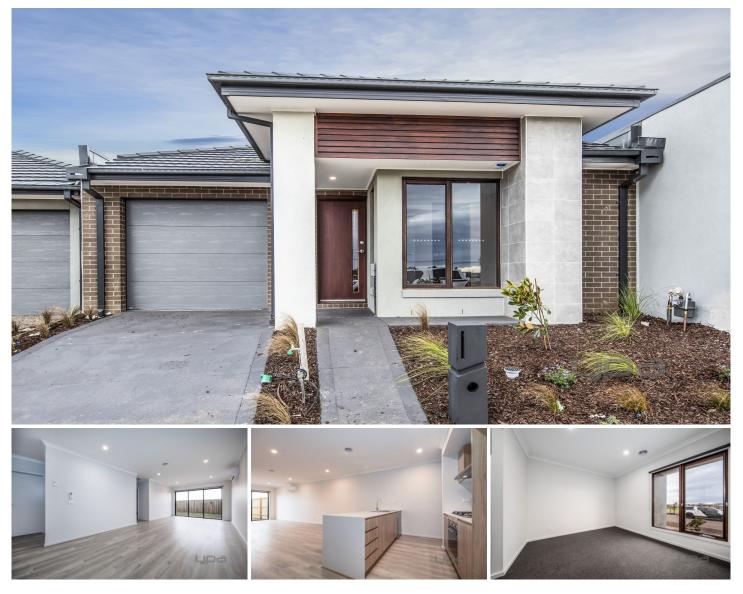

## 17 Greco Street Deanside VIC

Located in the Kinsford Estate in Deanside & right across the road from a gorgeous park is this brand-new home.

## Comprising of -

? Three bedrooms (Master Bedroom with walk in robe & ensuite)

- ? Remaining bedrooms with built in robes
- ? Open plan kitchen/meals/living area with split system
- ? Stainless steel appliances including dishwasher
- ? Walk in Pantry
- ? Ducted Heating
- ? Alarm
- ? Roller Blinds throughout
- ? Single Garage on Remote with Internal Access
- ? Low Maintenance Front & Back Gardens