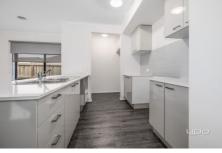

## Comprising of -

- Four bedrooms (Master Bedroom with walk in robe & ensuite)
- Remaining bedrooms with built in robes
- Central bathroom with bath & separate toilet
- Formal Front Lounge
- Open plan kitchen/meals/living area with split system
- 900mm Stainless steel appliances & dishwasher
- Walk in Pantry
- Ducted Heating
- Roller Blinds throughout
- Spacious Laundry