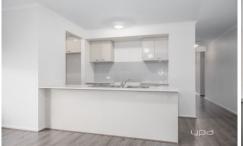

## Comprising of -

- Four bedrooms (Master Bedroom with walk in robe & ensuite)
- Remaining bedrooms with built in robes
- Central bathroom with bath & separate toilet
- Formal Front Lounge
- Open plan kitchen/meals/living area with split system
- 900mm Stainless steel appliances & dishwasher
- Walk in Pantry
- Ducted Heating
- Roller Blinds throughout
- Spacious Laundry