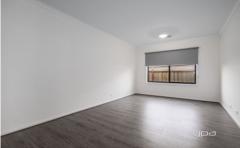

## Comprising of -

- Four bedrooms (Master Bedroom with walk in robe & ensuite)
- Remaining bedrooms with built in robes
- Central bathroom with bath & separate toilet
- Formal Front Lounge
- Open plan kitchen/meals/living area with split system
- 900mm Stainless steel appliances & dishwasher
- Walk in Pantry
- Ducted Heating
- Roller Blinds throughout
- Spacious Laundry