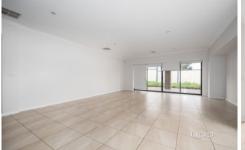

## Comprising of -

- Three Bedrooms (Master bedroom with Walk in Robe & Ensuite)
- Remaining bedrooms with built in robes
- Study/4th Bedroom
- Open plan kitchen/meals area
- Kitchen with 900mm stainless steel appliances & island bench
- Central Bathroom with separate toilet
- Ducted Heating & Evaporative Cooling
- Outdoor alfresco area
- Low Maintenance Front & Back Gardens