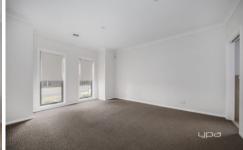

## Comprising of -

- Three Bedrooms (Master bedroom with Walk in Robe & Ensuite)
- Remaining bedrooms with built in robes
- Study/4th Bedroom
- Open plan kitchen/meals area
- Kitchen with 900mm stainless steel appliances & island bench
- Central Bathroom with separate toilet
- Ducted Heating & Evaporative Cooling
- Outdoor alfresco area
- Low Maintenance Front & Back Gardens