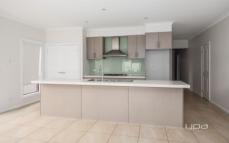

## Comprising of -

- Three Bedrooms (Master bedroom with Walk in Robe & Ensuite)
- Remaining bedrooms with built in robes
- Study/4th Bedroom
- Open plan kitchen/meals area
- Kitchen with 900mm stainless steel appliances & island bench
- Central Bathroom with separate toilet
- Ducted Heating & Evaporative Cooling
- Outdoor alfresco area
- Low Maintenance Front & Back Gardens