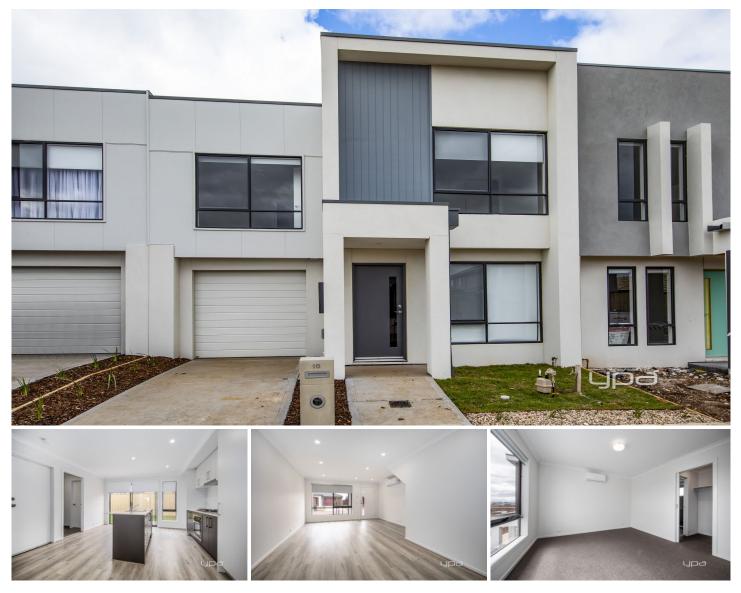

## **10 Marion Street Deanside VIC**

Located in the highly desirable Carolina Estate, this modern styled townhouse is situated within close proximity to beautiful parks & Caroline Springs Shopping Centre.

This home comprises of three bedrooms, the master bedroom features an ensuite, walk-in wardrobe and its very own split system unit. The remaining two bedrooms include built-in wardrobes and are serviced with a main bathroom & separate toilet.

The ground floor has a modern kitchen which includes 600mm stainless steel appliances and dishwasher and an open plan meals/living area with a split system unit. Other features include upstairs retreat, single garage on remote with internal access, landscaped gardens, alarm system and so much more.