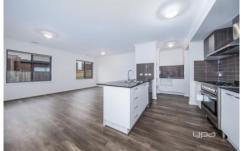

The ground floor has a modern kitchen which includes 900mm stainless steel appliances, stone benchtops, dishwasher & walk in pantry & open plan meals/living area.

Other features include ducted heating, evaporative cooling, large upstairs retreat, downstairs powder room, downstairs study / separate lounge, double garage on remote with