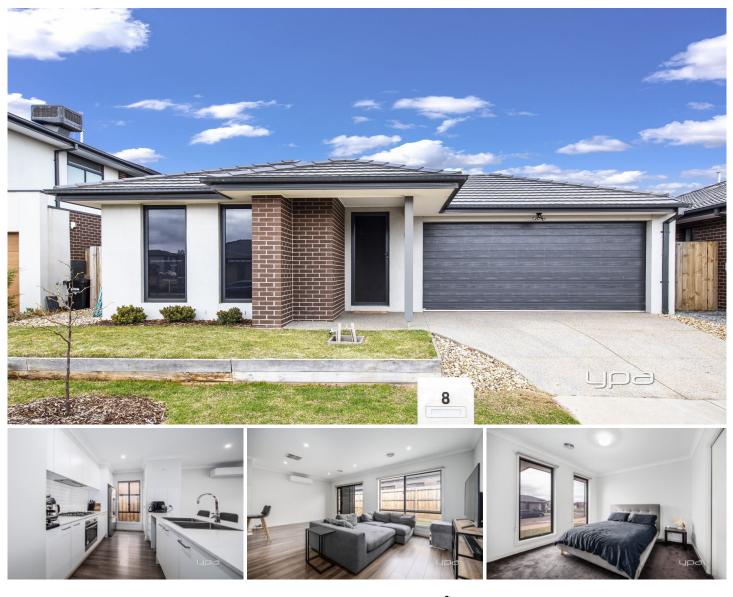

## 8 Loretta Way Aintree VIC

This neat & tidy home in Aintree is located a short distance to Bacchus marsh Grammar school, Early learning centre, local parks and just minutes to the Western freeway and the Rockbank train station.

## Comprising of -

? Three Bedrooms (Master bedroom with Walk in Robe & Ensuite)

- ? Remaining bedrooms with built in cupboards
- ? Open Plan Kitchen/Meals Area with Split System Cooling
- ? Kitchen with 600mm stainless steel appliances
- ? Central Bathroom with bath & separate toilet
- ? Ducted Heating
- ? Double Car Garage on Remote
- ? Low Maintenance Front & Back Gardens'