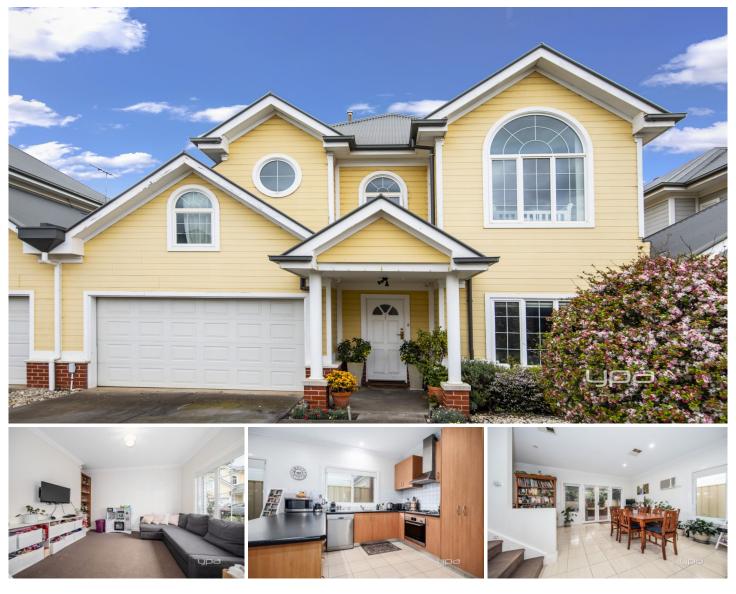

## 2/10 Stamford Grove Caroline Springs VIC

This brilliant, low maintenance home is located in a highly sought-after pocket of Caroline Springs making it the perfect location with easy access to Ballarat Road, schools, public transport, shopping centre and parks with one located metres away.

## Comprising of -

- ? 3 generous bedrooms of which two have built in robes ? Master bedroom features WIR, ensuite with double vanity
- & large

## loft/study)

- ? Sun filled open plan kitchen/meals/family area
- ? Kitchen with 600mm appliances & dishwasher
- ? Separate front lounge room
- ? Central bathroom with bath
- ? Downstairs powder room
- ? Ducted heating & refrigerated cooling